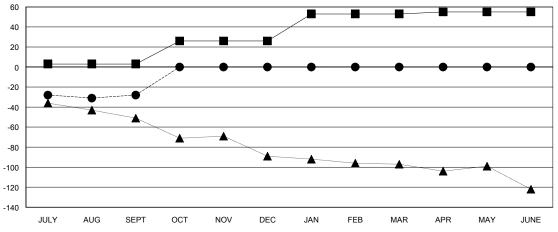

## GOALS AND ACTUAL MEMBERS CUMULATIVE

| - CURRENT YEAR GOALS FOR NEW |  |
|------------------------------|--|
| MEMBERS                      |  |

CURRENT YEAR ACTUAL MEMBERS - LAST YEAR ACTUAL MEMBERS

> (74.55%)(25.45%)